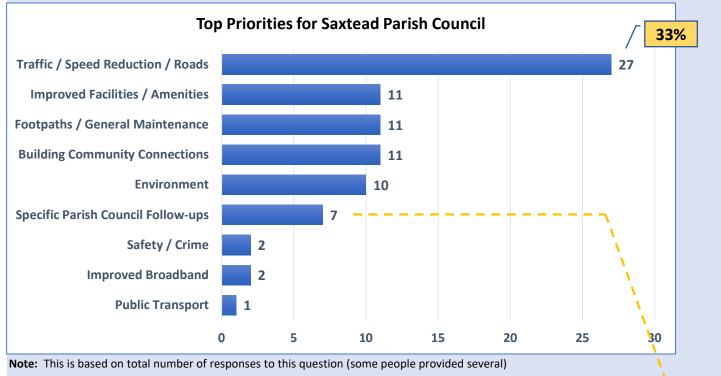

#### Page 3

4: Traffic

Note: This is based on total number of responses to this question (some people provided several)

Page 4