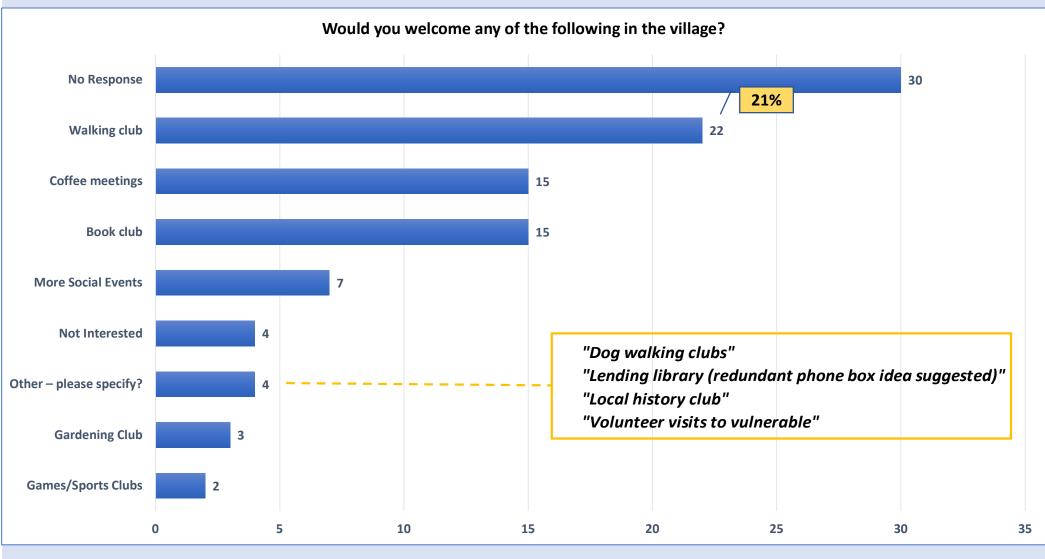

### 5: Health & Wellbeing

Note: This is based on total number of responses to this question (some people provided several). Some replies were simplifed (e.g. "cribbage" grouped under "Games/Sports")