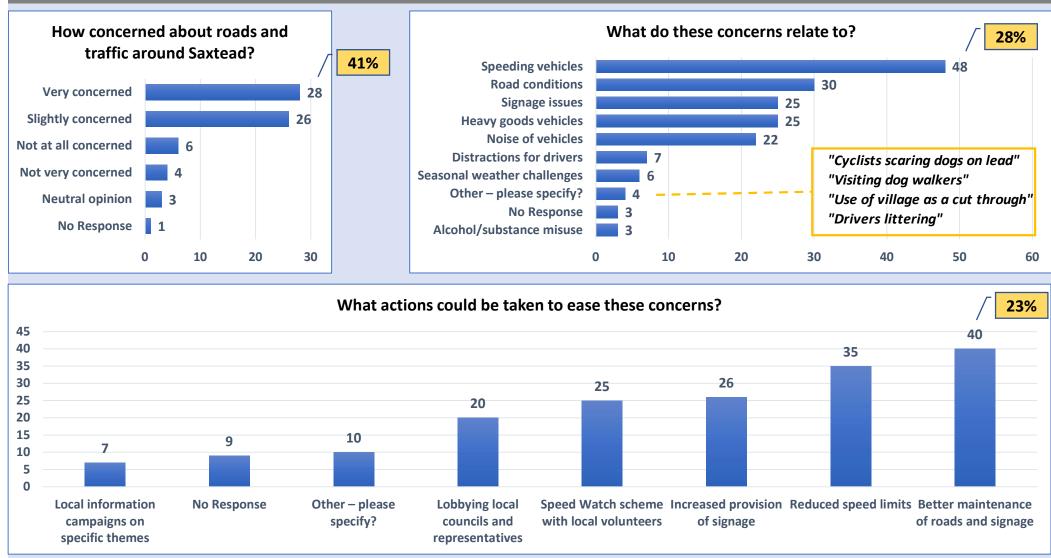

#### Page 3

4: Traffic

Note: This is based on total number of responses to this question (some people provided several)

Page 4