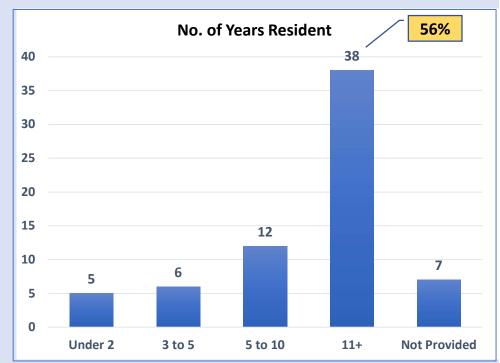

### 1: Demographics

Note: This is based on total number of people living in all households that submitted a response

| Total no. of households reflected in the survey = | 68  |
|---------------------------------------------------|-----|
| Total no. of people reflected in the survey =     | 164 |
| Average People Per Household =                    | 2.4 |