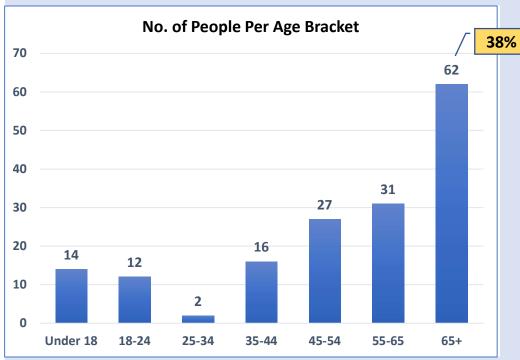

### 1: Demographics

Note: This is based on total number of people living in all households that submitted a response

| Total no. of households reflected in the survey = | 68  |
|---------------------------------------------------|-----|
| Total no. of people reflected in the survey =     | 164 |
| Average People Per Household =                    | 2.4 |