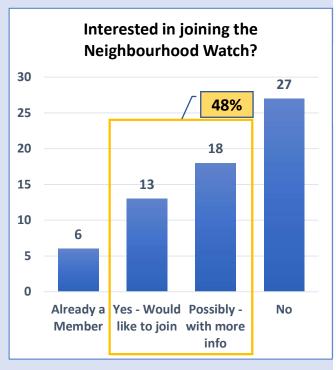

#### 2: Priorities & Safety

| How safe do you | Very Safe  | 41 | 61% |  |
|-----------------|------------|----|-----|--|
| feel?           | Quite Safe | 25 | 37% |  |
|                 | Neutral    | 1  | 1%  |  |