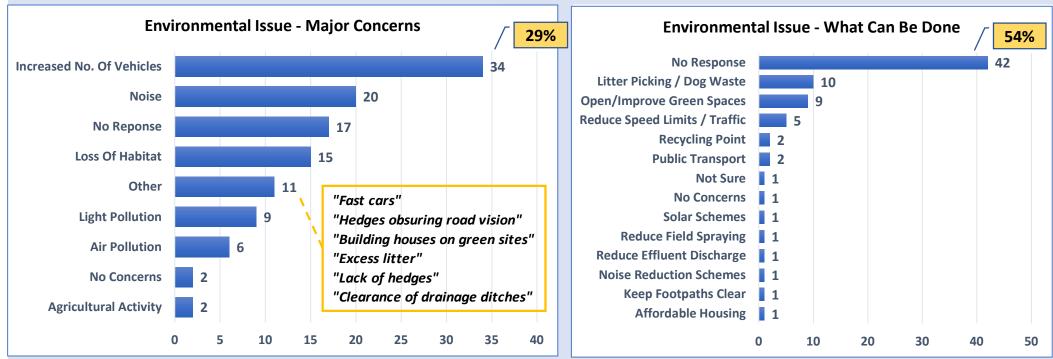

### 3: Environment

Note: This is based on total number of responses to this question (some people provided several)

| Willing to support environmental causes in the local area? | Yes<br>Yes, I already do | 11<br>4 | 16%<br>6% |
|------------------------------------------------------------|--------------------------|---------|-----------|
| · · · · · · · · · · · · · · · · · · ·                      | Yes, with more info      | 35      | 51%       |
|                                                            | No                       | 11      | 16%       |
|                                                            | No Response              | 7       | 10%       |

| ,<br>) | Would you parktake in an environmental action group? | Yes<br>No | 20<br>42 | 29%<br>62% |
|--------|------------------------------------------------------|-----------|----------|------------|
| ,<br>) |                                                      | Maybe     | 2        | 3%         |
| ,<br>) | No                                                   | Response  | 4        | 6%         |
| ,      |                                                      |           |          |            |